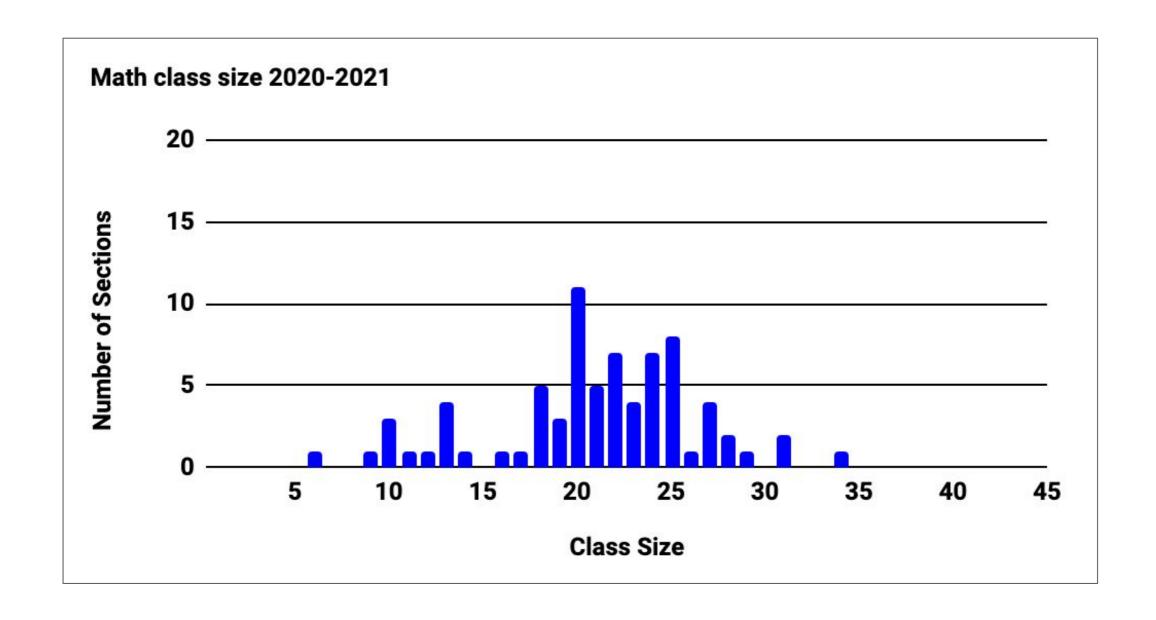

#### Summary of staffing, enrollment and average class size by Dept

|                                                                                      |                 |               |           |           | <u>Avg</u>   |          |             |
|--------------------------------------------------------------------------------------|-----------------|---------------|-----------|-----------|--------------|----------|-------------|
|                                                                                      | <u>% of</u>     | <u>STAFF</u>  | # SEC     | # ENROLL  | <u>class</u> | Avg tchr | Total (incl |
| <u>DEPARTMENT</u>                                                                    | <u>students</u> | <u>FTE S1</u> | <u>S1</u> | <u>S1</u> | Size S1      | load S1  | ACE/SpEd)   |
| COMPUTER<br>SCIENCE                                                                  | 14.62%          | 1.67          | 9         | 223       | 24.78        | 133.80   |             |
| ENGLISH                                                                              | 95.41%          | 16.25         | 65        | 1455      | 22.38        | 89.54    | 1521        |
| FATA                                                                                 | 61.11%          | 8.33          | 44        | 932       | 21.18        | 111.84   |             |
| HISTORY                                                                              | 97.51%          | 17.00         | 68        | 1487      | 21.87        | 87.47    | 1525        |
| MATH                                                                                 | 102.82%         | 18.75         | 75        | 1568      | 20.91        | 83.63    | 1591        |
| SCIENCE                                                                              | 108.00%         | 19.00         | 76        | 1647      | 21.67        | 86.68    | 1663        |
| WELLNESS                                                                             | 74.89%          | 9.00          | 54        | 1142      | 21.15        | 126.89   |             |
| WORLD<br>LANGUAGE                                                                    | 80.85%          | 15.50         | 62        | 1233      | 19.89        | 79.55    |             |
| Average class size                                                                   | 21.4            |               |           |           |              |          |             |
| Average class size for above 8 departments:                                          |                 |               |           |           |              |          |             |
| Note - the class size is defined to be the whole class, including cohorts A, B and R |                 |               |           |           |              |          |             |

#### 2020-2021 Distribution of Students by Class Size

| Department          | S1<br>Enrollment*                                                       | Class Size |       |         |       | Median |    |
|---------------------|-------------------------------------------------------------------------|------------|-------|---------|-------|--------|----|
|                     |                                                                         | <=14       | 15-19 | 20-24   | 25-29 | >=30   |    |
| Computer<br>Science | 223                                                                     |            | 8.1%  | 30.9%   | 61.0% |        | 26 |
| English**           | 1455                                                                    | 0.8%       | 12.6% | 50.5%   | 36.2% |        | 23 |
| FATA                | 932                                                                     | 2.4%       | 28.3% | 50.4%   | 6.1%  | 12.9%  | 21 |
| History**           | 1487                                                                    | 2.2%       | 13.2% | 45.2%   | 39.3% |        | 22 |
| Math**              | 1568                                                                    | 8.5%       | 11.5% | 47.1%   | 26.7% | 6.1%   | 21 |
| Science**           | 1647                                                                    | 5.1%       | 15.2% | 36.0%   | 43.7% |        | 23 |
| Wellness            | 1142                                                                    | 1.1%       | 26.9% | 51.1%   | 18.2% | 2.6%   | 21 |
| World<br>Language   | 1233                                                                    | 5.4%       | 31.2% | 37.8%   | 25.6% |        | 20 |
|                     | studies, Alt Activity Hist/Math/Sci classes not s defined to be the who |            |       | affing. |       |        |    |