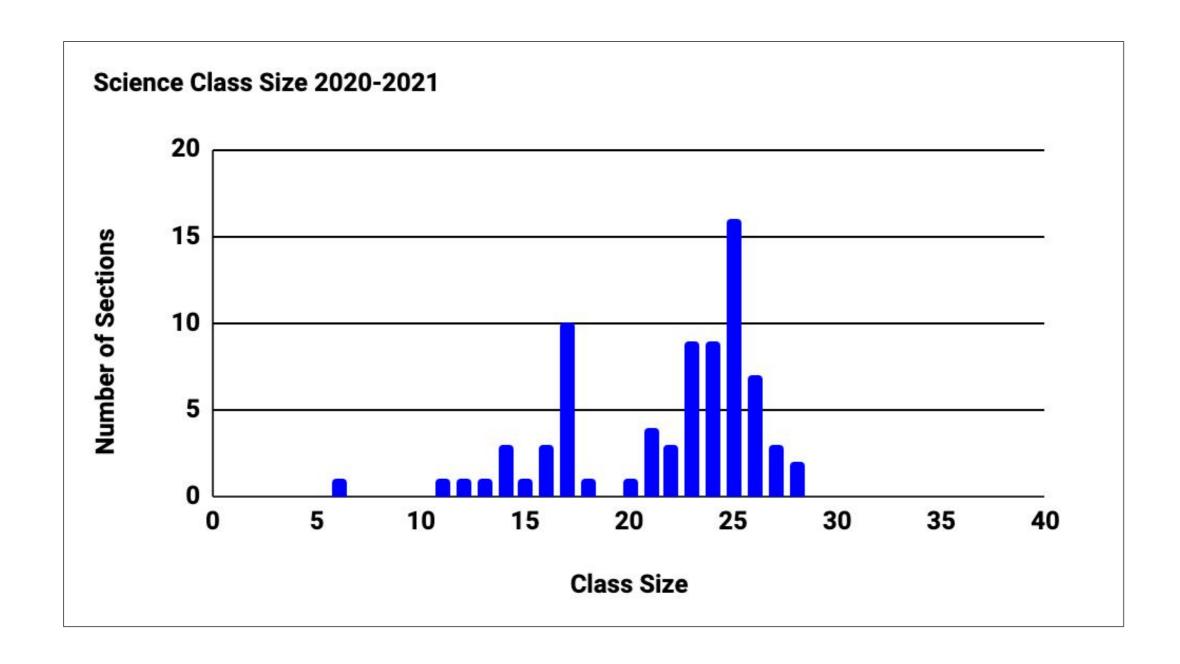

#### Summary of staffing, enrollment and average class size by Dept

|                                                                                      |                 |               |           |           | <u>Avg</u>   |          |             |
|--------------------------------------------------------------------------------------|-----------------|---------------|-----------|-----------|--------------|----------|-------------|
|                                                                                      | <u>% of</u>     | <u>STAFF</u>  | # SEC     | # ENROLL  | <u>class</u> | Avg tchr | Total (incl |
| <u>DEPARTMENT</u>                                                                    | <u>students</u> | <u>FTE S1</u> | <u>S1</u> | <u>S1</u> | Size S1      | load S1  | ACE/SpEd)   |
| COMPUTER<br>SCIENCE                                                                  | 14.62%          | 1.67          | 9         | 223       | 24.78        | 133.80   |             |
| ENGLISH                                                                              | 95.41%          | 16.25         | 65        | 1455      | 22.38        | 89.54    | 1521        |
| FATA                                                                                 | 61.11%          | 8.33          | 44        | 932       | 21.18        | 111.84   |             |
| HISTORY                                                                              | 97.51%          | 17.00         | 68        | 1487      | 21.87        | 87.47    | 1525        |
| MATH                                                                                 | 102.82%         | 18.75         | 75        | 1568      | 20.91        | 83.63    | 1591        |
| SCIENCE                                                                              | 108.00%         | 19.00         | 76        | 1647      | 21.67        | 86.68    | 1663        |
| WELLNESS                                                                             | 74.89%          | 9.00          | 54        | 1142      | 21.15        | 126.89   |             |
| WORLD<br>LANGUAGE                                                                    | 80.85%          | 15.50         | 62        | 1233      | 19.89        | 79.55    |             |
| Average class size                                                                   | 21.4            |               |           |           |              |          |             |
| Average class size for above 8 departments:                                          |                 |               |           |           |              |          |             |
| Note - the class size is defined to be the whole class, including cohorts A, B and R |                 |               |           |           |              |          |             |

#### 2020-2021 Distribution of Students by Class Size

| Department          | S1<br>Enrollment*                                                       | Class Size |       |         |       | Median |    |
|---------------------|-------------------------------------------------------------------------|------------|-------|---------|-------|--------|----|
|                     |                                                                         | <=14       | 15-19 | 20-24   | 25-29 | >=30   |    |
| Computer<br>Science | 223                                                                     |            | 8.1%  | 30.9%   | 61.0% |        | 26 |
| English**           | 1455                                                                    | 0.8%       | 12.6% | 50.5%   | 36.2% |        | 23 |
| FATA                | 932                                                                     | 2.4%       | 28.3% | 50.4%   | 6.1%  | 12.9%  | 21 |
| History**           | 1487                                                                    | 2.2%       | 13.2% | 45.2%   | 39.3% |        | 22 |
| Math**              | 1568                                                                    | 8.5%       | 11.5% | 47.1%   | 26.7% | 6.1%   | 21 |
| Science**           | 1647                                                                    | 5.1%       | 15.2% | 36.0%   | 43.7% |        | 23 |
| Wellness            | 1142                                                                    | 1.1%       | 26.9% | 51.1%   | 18.2% | 2.6%   | 21 |
| World<br>Language   | 1233                                                                    | 5.4%       | 31.2% | 37.8%   | 25.6% |        | 20 |
|                     | studies, Alt Activity Hist/Math/Sci classes not s defined to be the who |            |       | affing. |       |        |    |