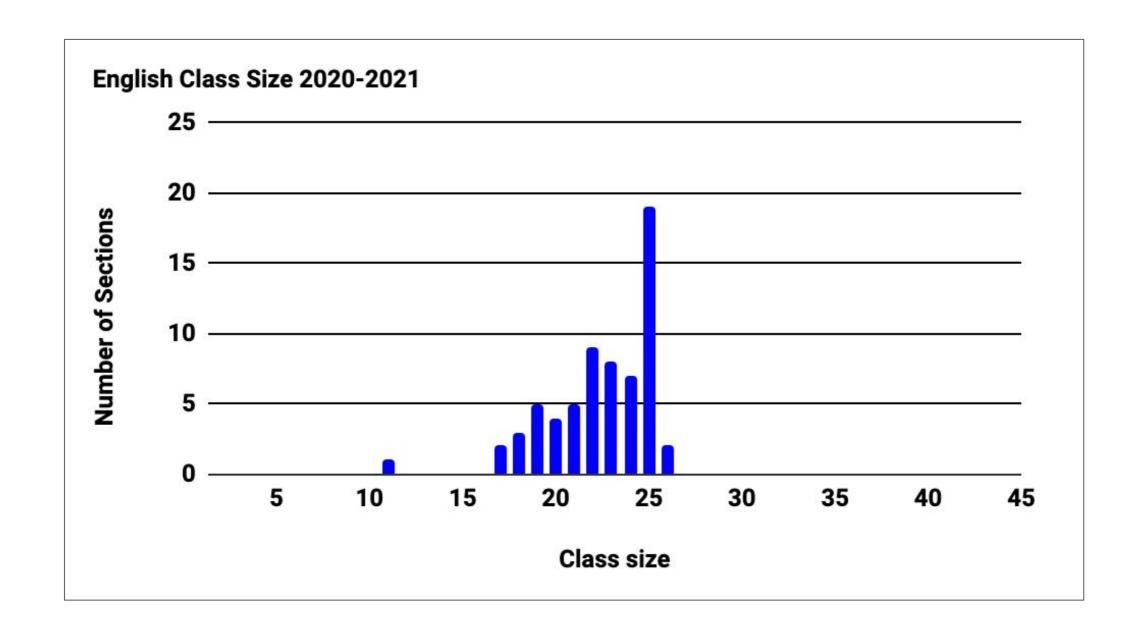

#### 2020-2021 Distribution of Students by Class Size

| Department                                      | S1<br>Enrollment*     | Class Size          |                       |        |       | Median |    |
|-------------------------------------------------|-----------------------|---------------------|-----------------------|--------|-------|--------|----|
|                                                 |                       | <=14                | 15-19                 | 20-24  | 25-29 | >=30   |    |
| Computer<br>Science                             | 223                   |                     |                       |        |       |        | 26 |
| English**                                       | 1455                  |                     |                       |        |       |        | 23 |
| FATA                                            | 932                   |                     |                       |        |       |        | 21 |
| History**                                       | 1487                  |                     |                       |        |       |        | 22 |
| Math**                                          | 1568                  |                     |                       |        |       |        | 21 |
| Science**                                       | 1647                  |                     |                       |        |       |        | 23 |
| Wellness                                        | 1142                  |                     |                       |        |       |        | 21 |
| World<br>Language                               | 1233                  |                     |                       |        |       |        | 20 |
| * not including indep :  ** not including Eng/H | studies, Alt Activity | ot counted in Eng/H | ist/Math/Sci dept sta | ffing. |       |        |    |

#### 2020-2021 Distribution of Students by Class Size

| Department          | S1<br>Enrollment*                                                       | Class Size |       |         |       | Median |    |
|---------------------|-------------------------------------------------------------------------|------------|-------|---------|-------|--------|----|
|                     |                                                                         | <=14       | 15-19 | 20-24   | 25-29 | >=30   |    |
| Computer<br>Science | 223                                                                     |            | 8.1%  | 30.9%   | 61.0% |        | 26 |
| English**           | 1455                                                                    | 0.8%       | 12.6% | 50.5%   | 36.2% |        | 23 |
| FATA                | 932                                                                     | 2.4%       | 28.3% | 50.4%   | 6.1%  | 12.9%  | 21 |
| History**           | 1487                                                                    | 2.2%       | 13.2% | 45.2%   | 39.3% |        | 22 |
| Math**              | 1568                                                                    | 8.5%       | 11.5% | 47.1%   | 26.7% | 6.1%   | 21 |
| Science**           | 1647                                                                    | 5.1%       | 15.2% | 36.0%   | 43.7% |        | 23 |
| Wellness            | 1142                                                                    | 1.1%       | 26.9% | 51.1%   | 18.2% | 2.6%   | 21 |
| World<br>Language   | 1233                                                                    | 5.4%       | 31.2% | 37.8%   | 25.6% |        | 20 |
|                     | studies, Alt Activity Hist/Math/Sci classes not s defined to be the who |            |       | affing. |       |        |    |