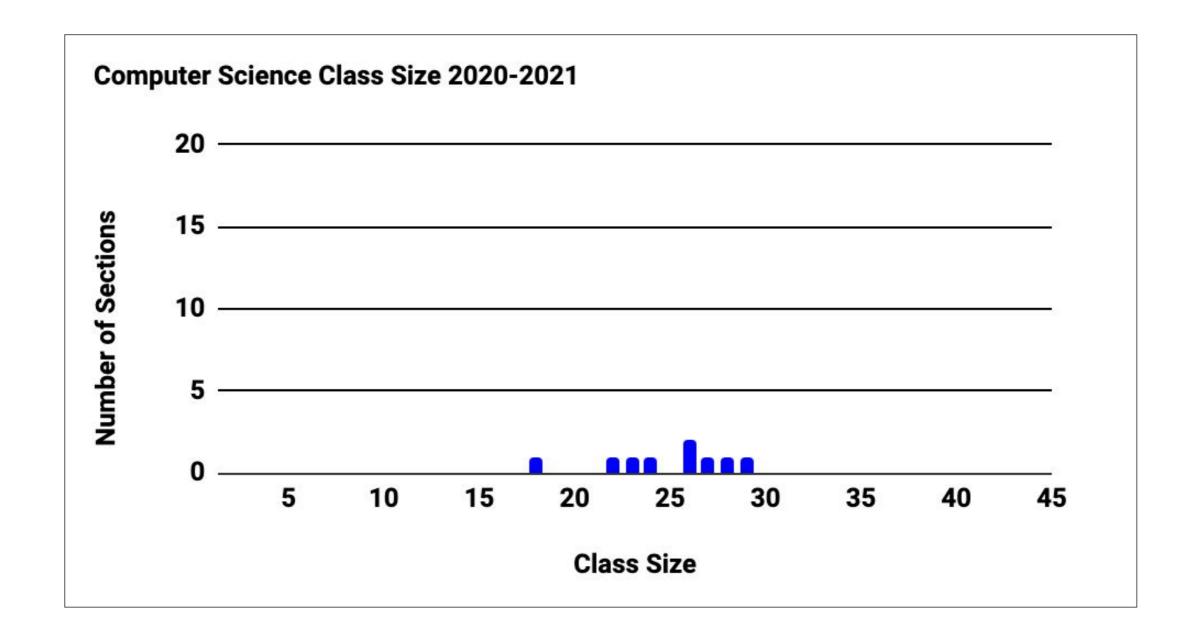

#### 2020-2021 Distribution of Students by Class Size

| Department                                      | S1<br>Enrollment*     | Class Size          |                       |        |       | Median |    |
|-------------------------------------------------|-----------------------|---------------------|-----------------------|--------|-------|--------|----|
|                                                 |                       | <=14                | 15-19                 | 20-24  | 25-29 | >=30   |    |
| Computer<br>Science                             | 223                   |                     |                       |        |       |        | 26 |
| English**                                       | 1455                  |                     |                       |        |       |        | 23 |
| FATA                                            | 932                   |                     |                       |        |       |        | 21 |
| History**                                       | 1487                  |                     |                       |        |       |        | 22 |
| Math**                                          | 1568                  |                     |                       |        |       |        | 21 |
| Science**                                       | 1647                  |                     |                       |        |       |        | 23 |
| Wellness                                        | 1142                  |                     |                       |        |       |        | 21 |
| World<br>Language                               | 1233                  |                     |                       |        |       |        | 20 |
| * not including indep :  ** not including Eng/H | studies, Alt Activity | ot counted in Eng/H | ist/Math/Sci dept sta | ffing. |       |        |    |

#### 2020-2021 Distribution of Students by Class Size

| Department          | S1<br>Enrollment*                                                       | Class Size |       |         |       | Median |    |
|---------------------|-------------------------------------------------------------------------|------------|-------|---------|-------|--------|----|
|                     |                                                                         | <=14       | 15-19 | 20-24   | 25-29 | >=30   |    |
| Computer<br>Science | 223                                                                     |            | 8.1%  | 30.9%   | 61.0% |        | 26 |
| English**           | 1455                                                                    | 0.8%       | 12.6% | 50.5%   | 36.2% |        | 23 |
| FATA                | 932                                                                     | 2.4%       | 28.3% | 50.4%   | 6.1%  | 12.9%  | 21 |
| History**           | 1487                                                                    | 2.2%       | 13.2% | 45.2%   | 39.3% |        | 22 |
| Math**              | 1568                                                                    | 8.5%       | 11.5% | 47.1%   | 26.7% | 6.1%   | 21 |
| Science**           | 1647                                                                    | 5.1%       | 15.2% | 36.0%   | 43.7% |        | 23 |
| Wellness            | 1142                                                                    | 1.1%       | 26.9% | 51.1%   | 18.2% | 2.6%   | 21 |
| World<br>Language   | 1233                                                                    | 5.4%       | 31.2% | 37.8%   | 25.6% |        | 20 |
|                     | studies, Alt Activity Hist/Math/Sci classes not s defined to be the who |            |       | affing. |       |        |    |