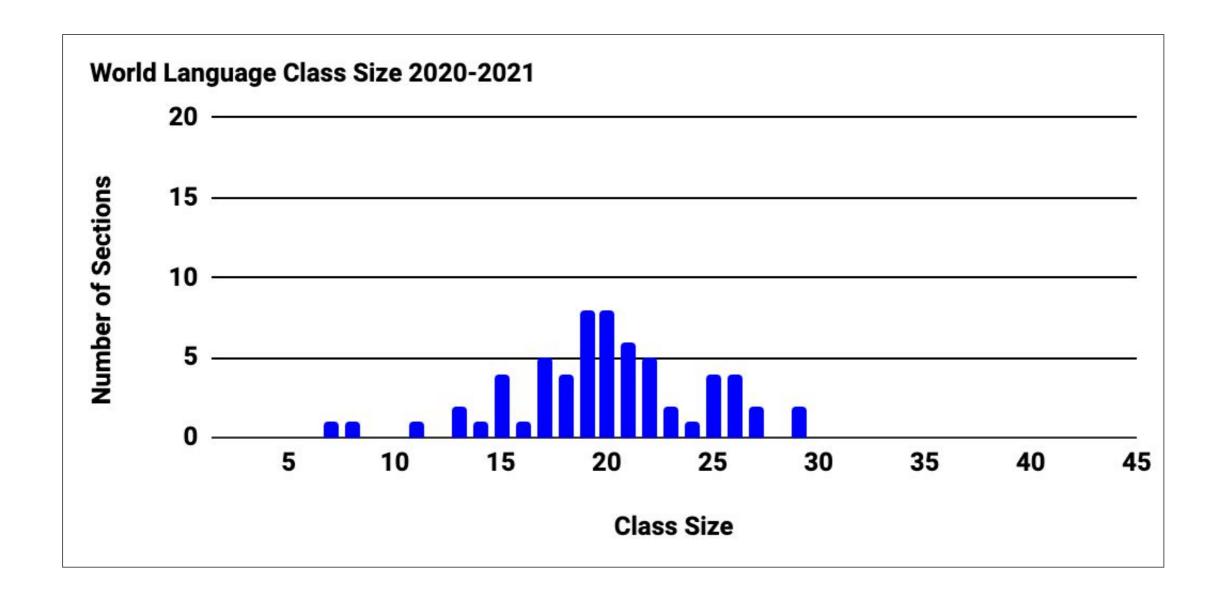

#### 2020-2021 Distribution of Students by Class Size

| Department                                      | S1<br>Enrollment*     | Class Size          |                       |        |       | Median |    |
|-------------------------------------------------|-----------------------|---------------------|-----------------------|--------|-------|--------|----|
|                                                 |                       | <=14                | 15-19                 | 20-24  | 25-29 | >=30   |    |
| Computer<br>Science                             | 223                   |                     |                       |        |       |        | 26 |
| English**                                       | 1455                  |                     |                       |        |       |        | 23 |
| FATA                                            | 932                   |                     |                       |        |       |        | 21 |
| History**                                       | 1487                  |                     |                       |        |       |        | 22 |
| Math**                                          | 1568                  |                     |                       |        |       |        | 21 |
| Science**                                       | 1647                  |                     |                       |        |       |        | 23 |
| Wellness                                        | 1142                  |                     |                       |        |       |        | 21 |
| World<br>Language                               | 1233                  |                     |                       |        |       |        | 20 |
| * not including indep :  ** not including Eng/H | studies, Alt Activity | ot counted in Eng/H | ist/Math/Sci dept sta | ffing. |       |        |    |

#### 2020-2021 Distribution of Students by Class Size

| Department          | S1<br>Enrollment*                                                       | Class Size |       |         |       | Median |    |
|---------------------|-------------------------------------------------------------------------|------------|-------|---------|-------|--------|----|
|                     |                                                                         | <=14       | 15-19 | 20-24   | 25-29 | >=30   |    |
| Computer<br>Science | 223                                                                     |            | 8.1%  | 30.9%   | 61.0% |        | 26 |
| English**           | 1455                                                                    | 0.8%       | 12.6% | 50.5%   | 36.2% |        | 23 |
| FATA                | 932                                                                     | 2.4%       | 28.3% | 50.4%   | 6.1%  | 12.9%  | 21 |
| History**           | 1487                                                                    | 2.2%       | 13.2% | 45.2%   | 39.3% |        | 22 |
| Math**              | 1568                                                                    | 8.5%       | 11.5% | 47.1%   | 26.7% | 6.1%   | 21 |
| Science**           | 1647                                                                    | 5.1%       | 15.2% | 36.0%   | 43.7% |        | 23 |
| Wellness            | 1142                                                                    | 1.1%       | 26.9% | 51.1%   | 18.2% | 2.6%   | 21 |
| World<br>Language   | 1233                                                                    | 5.4%       | 31.2% | 37.8%   | 25.6% |        | 20 |
|                     | studies, Alt Activity Hist/Math/Sci classes not s defined to be the who |            |       | affing. |       |        |    |