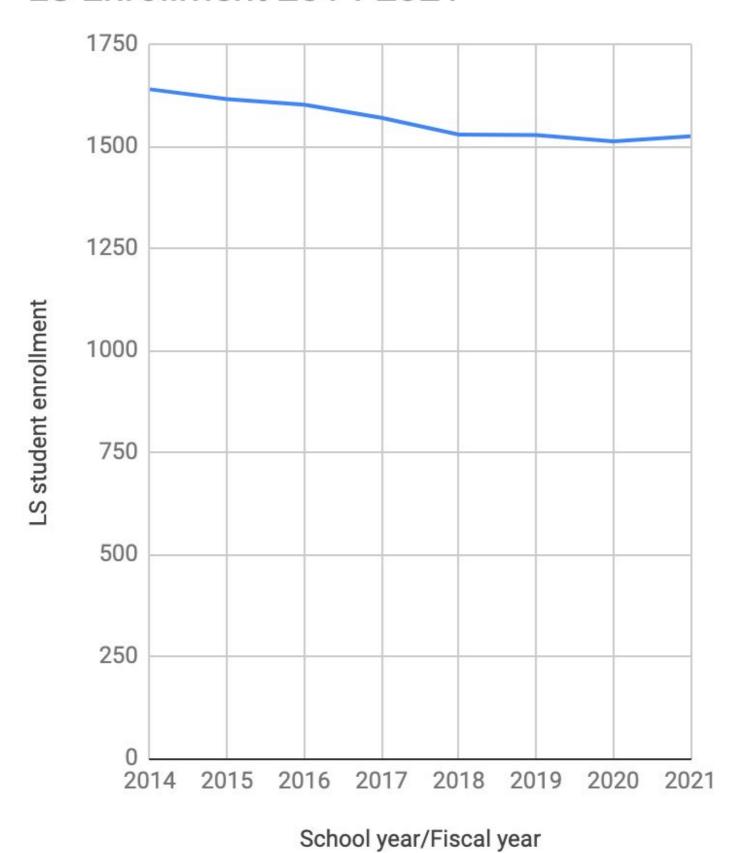

#### LS Enrollment 2014-2021

## 10/1/20 Enrollment (numbers in parentheses indicate enrollment projected for this year)

| Total: | 1525 (1512) |
|--------|-------------|
| 9      | 369 (368)   |
| 10     | 363 (347)   |
| 11     | 406 (402)   |
| 12     | 381 (395)   |
| SP     | 6           |