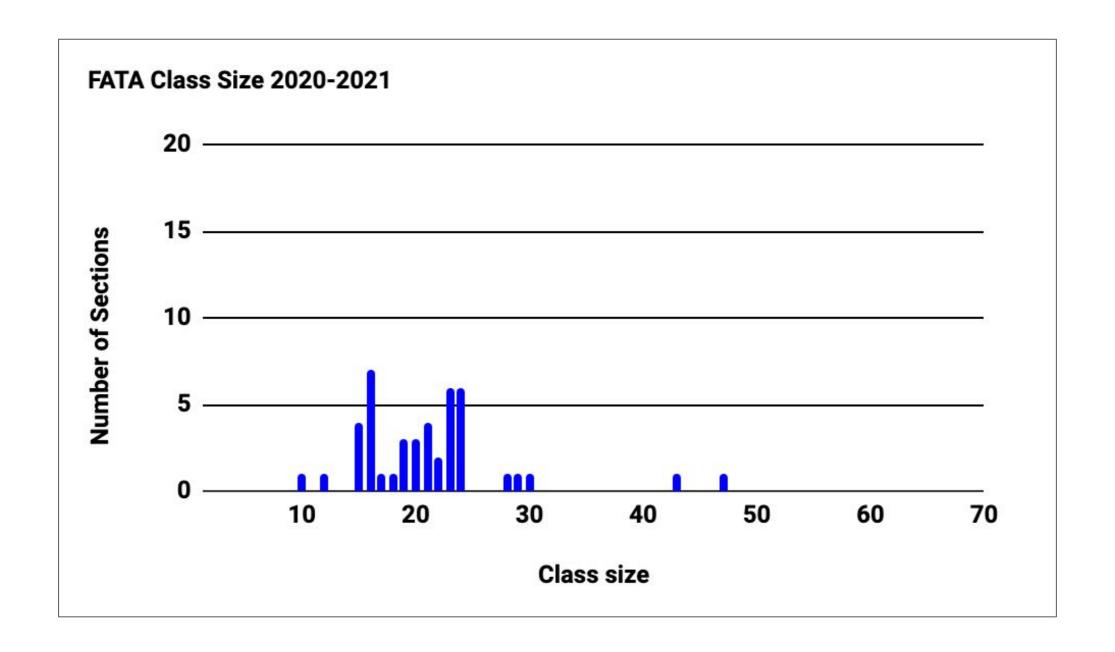

#### 2020-2021 Distribution of Students by Class Size

| Department                                      | S1<br>Enrollment*     | Class Size          |                       |        |       | Median |    |
|-------------------------------------------------|-----------------------|---------------------|-----------------------|--------|-------|--------|----|
|                                                 |                       | <=14                | 15-19                 | 20-24  | 25-29 | >=30   |    |
| Computer<br>Science                             | 223                   |                     |                       |        |       |        | 26 |
| English**                                       | 1455                  |                     |                       |        |       |        | 23 |
| FATA                                            | 932                   |                     |                       |        |       |        | 21 |
| History**                                       | 1487                  |                     |                       |        |       |        | 22 |
| Math**                                          | 1568                  |                     |                       |        |       |        | 21 |
| Science**                                       | 1647                  |                     |                       |        |       |        | 23 |
| Wellness                                        | 1142                  |                     |                       |        |       |        | 21 |
| World<br>Language                               | 1233                  |                     |                       |        |       |        | 20 |
| * not including indep :  ** not including Eng/H | studies, Alt Activity | ot counted in Eng/H | ist/Math/Sci dept sta | ffing. |       |        |    |

#### 2020-2021 Distribution of Students by Class Size

| Department          | S1<br>Enrollment*                                                       | Class Size |       |         |       | Median |    |
|---------------------|-------------------------------------------------------------------------|------------|-------|---------|-------|--------|----|
|                     |                                                                         | <=14       | 15-19 | 20-24   | 25-29 | >=30   |    |
| Computer<br>Science | 223                                                                     |            | 8.1%  | 30.9%   | 61.0% |        | 26 |
| English**           | 1455                                                                    | 0.8%       | 12.6% | 50.5%   | 36.2% |        | 23 |
| FATA                | 932                                                                     | 2.4%       | 28.3% | 50.4%   | 6.1%  | 12.9%  | 21 |
| History**           | 1487                                                                    | 2.2%       | 13.2% | 45.2%   | 39.3% |        | 22 |
| Math**              | 1568                                                                    | 8.5%       | 11.5% | 47.1%   | 26.7% | 6.1%   | 21 |
| Science**           | 1647                                                                    | 5.1%       | 15.2% | 36.0%   | 43.7% |        | 23 |
| Wellness            | 1142                                                                    | 1.1%       | 26.9% | 51.1%   | 18.2% | 2.6%   | 21 |
| World<br>Language   | 1233                                                                    | 5.4%       | 31.2% | 37.8%   | 25.6% |        | 20 |
|                     | studies, Alt Activity Hist/Math/Sci classes not s defined to be the who |            |       | affing. |       |        |    |