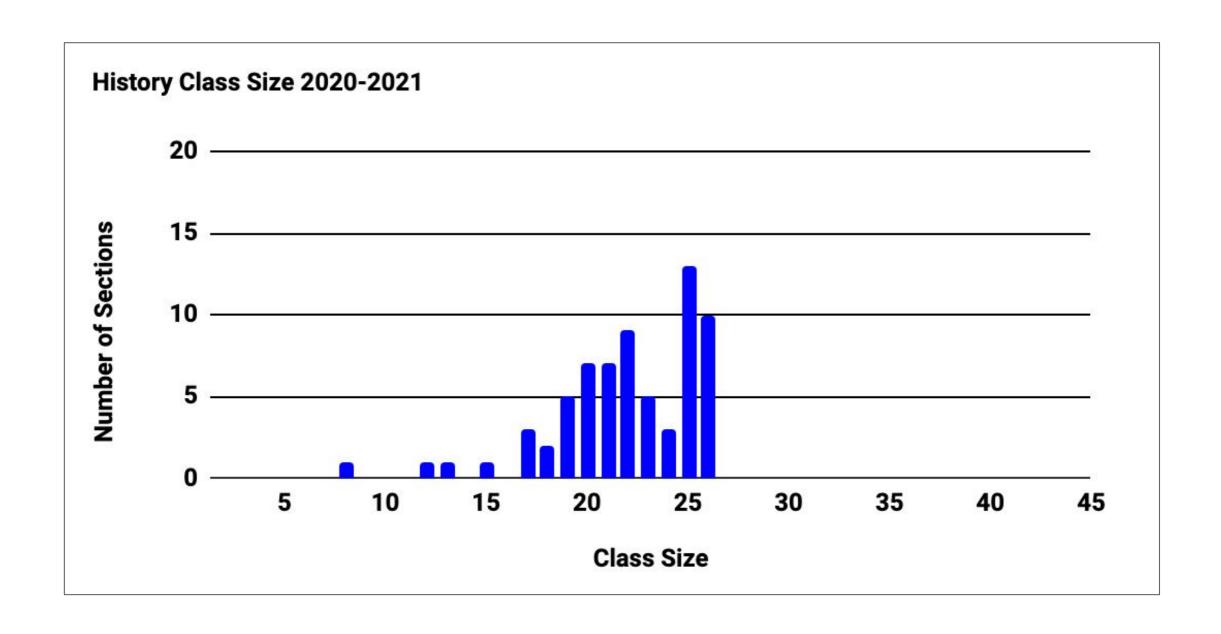

#### Summary of staffing, enrollment and average class size by Dept

|                                                                                      |                 |               |           |           | <u>Avg</u>   |          |             |
|--------------------------------------------------------------------------------------|-----------------|---------------|-----------|-----------|--------------|----------|-------------|
|                                                                                      | <u>% of</u>     | <u>STAFF</u>  | # SEC     | # ENROLL  | <u>class</u> | Avg tchr | Total (incl |
| <u>DEPARTMENT</u>                                                                    | <u>students</u> | <u>FTE S1</u> | <u>S1</u> | <u>S1</u> | Size S1      | load S1  | ACE/SpEd)   |
| COMPUTER<br>SCIENCE                                                                  | 14.62%          | 1.67          | 9         | 223       | 24.78        | 133.80   |             |
| ENGLISH                                                                              | 95.41%          | 16.25         | 65        | 1455      | 22.38        | 89.54    | 1521        |
| FATA                                                                                 | 61.11%          | 8.33          | 44        | 932       | 21.18        | 111.84   |             |
| HISTORY                                                                              | 97.51%          | 17.00         | 68        | 1487      | 21.87        | 87.47    | 1525        |
| MATH                                                                                 | 102.82%         | 18.75         | 75        | 1568      | 20.91        | 83.63    | 1591        |
| SCIENCE                                                                              | 108.00%         | 19.00         | 76        | 1647      | 21.67        | 86.68    | 1663        |
| WELLNESS                                                                             | 74.89%          | 9.00          | 54        | 1142      | 21.15        | 126.89   |             |
| WORLD<br>LANGUAGE                                                                    | 80.85%          | 15.50         | 62        | 1233      | 19.89        | 79.55    |             |
| Average class size                                                                   | 21.4            |               |           |           |              |          |             |
| Average class size for above 8 departments:                                          |                 |               |           |           |              |          |             |
| Note - the class size is defined to be the whole class, including cohorts A, B and R |                 |               |           |           |              |          |             |

#### 2020-2021 Distribution of Students by Class Size

| Department          | S1<br>Enrollment*                                                       | Class Size |       |         |       | Median |    |
|---------------------|-------------------------------------------------------------------------|------------|-------|---------|-------|--------|----|
|                     |                                                                         | <=14       | 15-19 | 20-24   | 25-29 | >=30   |    |
| Computer<br>Science | 223                                                                     |            | 8.1%  | 30.9%   | 61.0% |        | 26 |
| English**           | 1455                                                                    | 0.8%       | 12.6% | 50.5%   | 36.2% |        | 23 |
| FATA                | 932                                                                     | 2.4%       | 28.3% | 50.4%   | 6.1%  | 12.9%  | 21 |
| History**           | 1487                                                                    | 2.2%       | 13.2% | 45.2%   | 39.3% |        | 22 |
| Math**              | 1568                                                                    | 8.5%       | 11.5% | 47.1%   | 26.7% | 6.1%   | 21 |
| Science**           | 1647                                                                    | 5.1%       | 15.2% | 36.0%   | 43.7% |        | 23 |
| Wellness            | 1142                                                                    | 1.1%       | 26.9% | 51.1%   | 18.2% | 2.6%   | 21 |
| World<br>Language   | 1233                                                                    | 5.4%       | 31.2% | 37.8%   | 25.6% |        | 20 |
|                     | studies, Alt Activity Hist/Math/Sci classes not s defined to be the who |            |       | affing. |       |        |    |