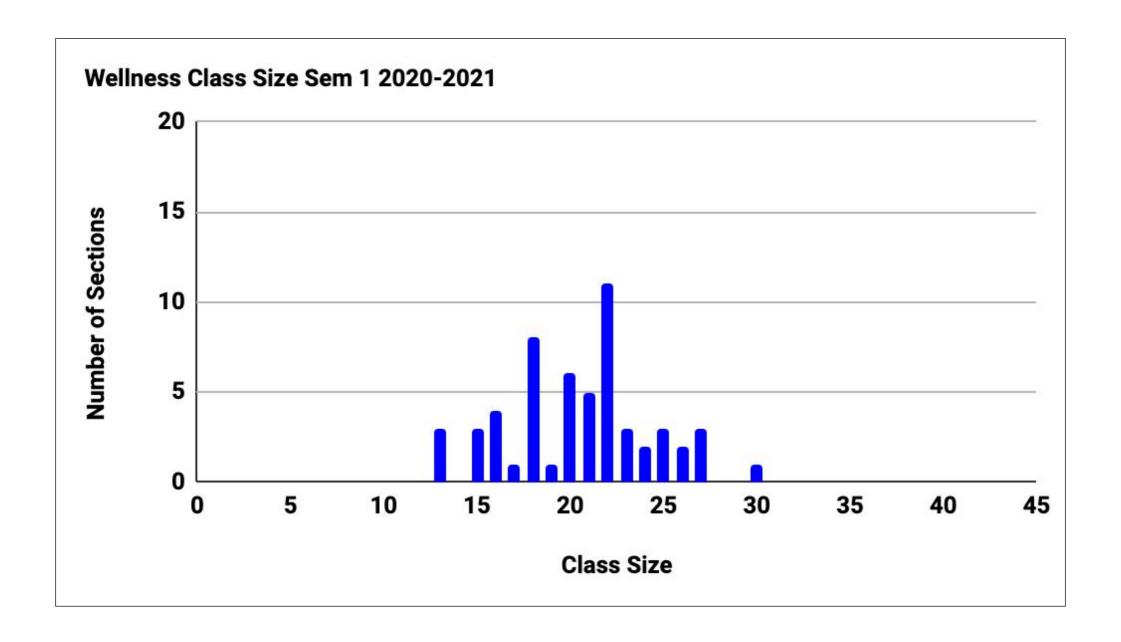

#### Summary of staffing, enrollment and average class size by Dept

|                                                                                      |                 |               |           |           | <u>Avg</u>   |          |             |
|--------------------------------------------------------------------------------------|-----------------|---------------|-----------|-----------|--------------|----------|-------------|
|                                                                                      | <u>% of</u>     | <u>STAFF</u>  | # SEC     | # ENROLL  | <u>class</u> | Avg tchr | Total (incl |
| <u>DEPARTMENT</u>                                                                    | <u>students</u> | <u>FTE S1</u> | <u>S1</u> | <u>S1</u> | Size S1      | load S1  | ACE/SpEd)   |
| COMPUTER<br>SCIENCE                                                                  | 14.62%          | 1.67          | 9         | 223       | 24.78        | 133.80   |             |
| ENGLISH                                                                              | 95.41%          | 16.25         | 65        | 1455      | 22.38        | 89.54    | 1521        |
| FATA                                                                                 | 61.11%          | 8.33          | 44        | 932       | 21.18        | 111.84   |             |
| HISTORY                                                                              | 97.51%          | 17.00         | 68        | 1487      | 21.87        | 87.47    | 1525        |
| MATH                                                                                 | 102.82%         | 18.75         | 75        | 1568      | 20.91        | 83.63    | 1591        |
| SCIENCE                                                                              | 108.00%         | 19.00         | 76        | 1647      | 21.67        | 86.68    | 1663        |
| WELLNESS                                                                             | 74.89%          | 9.00          | 54        | 1142      | 21.15        | 126.89   |             |
| WORLD<br>LANGUAGE                                                                    | 80.85%          | 15.50         | 62        | 1233      | 19.89        | 79.55    |             |
| Average class size                                                                   | 21.4            |               |           |           |              |          |             |
| Average class size for above 8 departments:                                          |                 |               |           |           |              |          |             |
| Note - the class size is defined to be the whole class, including cohorts A, B and R |                 |               |           |           |              |          |             |

#### 2020-2021 Distribution of Students by Class Size

| Department          | S1<br>Enrollment*                                                       | Class Size |       |         |       | Median |    |
|---------------------|-------------------------------------------------------------------------|------------|-------|---------|-------|--------|----|
|                     |                                                                         | <=14       | 15-19 | 20-24   | 25-29 | >=30   |    |
| Computer<br>Science | 223                                                                     |            | 8.1%  | 30.9%   | 61.0% |        | 26 |
| English**           | 1455                                                                    | 0.8%       | 12.6% | 50.5%   | 36.2% |        | 23 |
| FATA                | 932                                                                     | 2.4%       | 28.3% | 50.4%   | 6.1%  | 12.9%  | 21 |
| History**           | 1487                                                                    | 2.2%       | 13.2% | 45.2%   | 39.3% |        | 22 |
| Math**              | 1568                                                                    | 8.5%       | 11.5% | 47.1%   | 26.7% | 6.1%   | 21 |
| Science**           | 1647                                                                    | 5.1%       | 15.2% | 36.0%   | 43.7% |        | 23 |
| Wellness            | 1142                                                                    | 1.1%       | 26.9% | 51.1%   | 18.2% | 2.6%   | 21 |
| World<br>Language   | 1233                                                                    | 5.4%       | 31.2% | 37.8%   | 25.6% |        | 20 |
|                     | studies, Alt Activity Hist/Math/Sci classes not s defined to be the who |            |       | affing. |       |        |    |